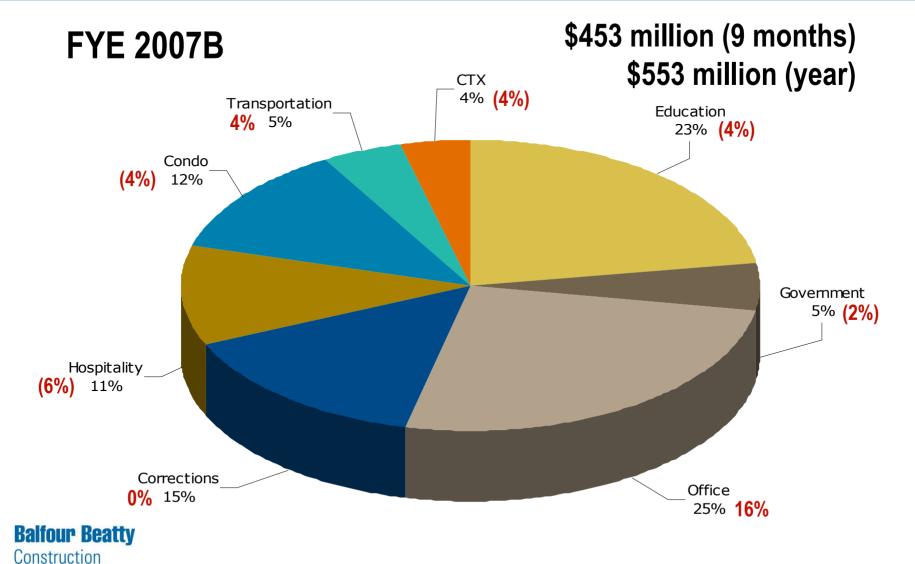

ction Welcome Overview of Florida Division

#### **Historical Events**

Overview of Florida Division

#### **Started**

1933 - Frank J. Rooney - Miami





1978 - Centex acquires Rooney

#### CENTEX

**2000 -** Reorganization, Ray Southern, CEO / Al Petrangeli, President





# **Balfour Beatty**

**2007 -** Balfour Beatty acquires Centex Construction



**Balfour Beatty**Construction

#### Florida Market





**Balfour Beatty** 

#### Florida Market

Overview of Florida Division



#### **Florida Market**











**Balfour Beatty** 

Construction

Reflects 2006 market; FMI, US Markets Construction Overview, 2007; Mc Graw Hill; Credo analysis

#### Organization Chart - Longevity of Our People





#### **Historical Financials**





#### **Balfour Beatty**

#### **Business Mix**











# Repeat Customer vs. New Customer

- Repeat 86%
- New 14%

#### Public vs. Private

- Public 55%
- Private 44%

#### **Balfour Beatty**

## **Backlog (Order Book)**

Overview of Florida Division

Contracted

**ABNC** 

\$483M

\$762M

Backlog

\$1.245B

**Balfour Beatty** 

#### **Revenue Mix**



Revenue Mix 2008 \$424M

Revenue Mix 2009 \$673M

#### **Historical Financials**





#### **Balfour Beatty**

# **Five Year Rolling Average**

Overview of Florida Division

|             | 04 |     | 05 |     | 06 |     | 07A |     | 07B |     | 08 |     | 09 |     | AVG |
|-------------|----|-----|----|-----|----|-----|-----|-----|-----|-----|----|-----|----|-----|-----|
| EDUCATION   | 1  | 42% | 2  | 28% | 1  | 27% | 1   | 27% | 1   | 23% | 2  | 23% | 2  | 30% | 1.4 |
| CORRECTIONS | 2