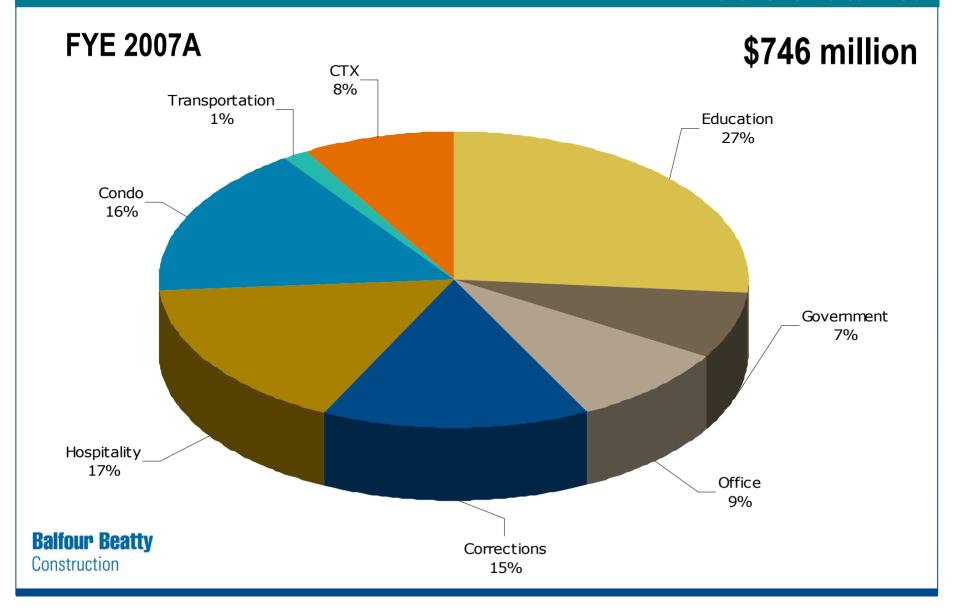

struction Welcome Overview of Florida Division

#### **Historical Events**

Overview of Florida Division

#### **Started**

1933 - Frank J. Rooney - Miami





1978 - Centex acquires Rooney

#### CENTEX

**2000 -** Reorganization, Ray Southern, CEO / Al Petrangeli, President





# **Balfour Beatty**

**2007 -** Balfour Beatty acquires Centex Construction



**Balfour Beatty**Construction

#### Florida Market





**Balfour Beatty** 

#### Florida Market

Overview of Florida Division



#### **Florida Market**











**Balfour Beatty** 

Construction

Reflects 2006 market; FMI, US Markets Construction Overview, 2007; Mc Graw Hill; Credo analysis

#### Organization Chart - Longevity of Our People





#### **Historical Financials**





#### **Balfour Beatty**

#### **Business Mix**











# Repeat Customer vs. New Customer

- Repeat 86%
- New 14%

#### Public vs. Private

- Public 55%
- Private 44%

#### **Balfour Beatty**

## **Backlog (Order Book)**

Overview of Florida Division

Contracted

**ABNC** 

\$483M

\$762M

Backlog

\$1.245B

**Balfour Beatty** 

#### **Revenue Mix**



Revenue Mix 2008 \$424M

Revenue Mix 2009 \$673M

#### **Historical Financials**





#### **Balfour Beatty**

# **Five Year Rolling Average**

Overview of Florida Division

|             | 04 |     | 05 |     | 06 |     | 07A |     | 07B |     | 08 |     | 09 |     | AVG |
|-------------|----|-----|----|-----|----|-----|-----|-----|-----|-----|----|-----|----|-----|-----|
| EDUCATION   | 1  | 42% | 2  | 28% | 1  | 27% | 1   | 27% | 1   | 23% | 2  | 23% | 2  | 30% | 1.4 |
| CORRECTIONS |