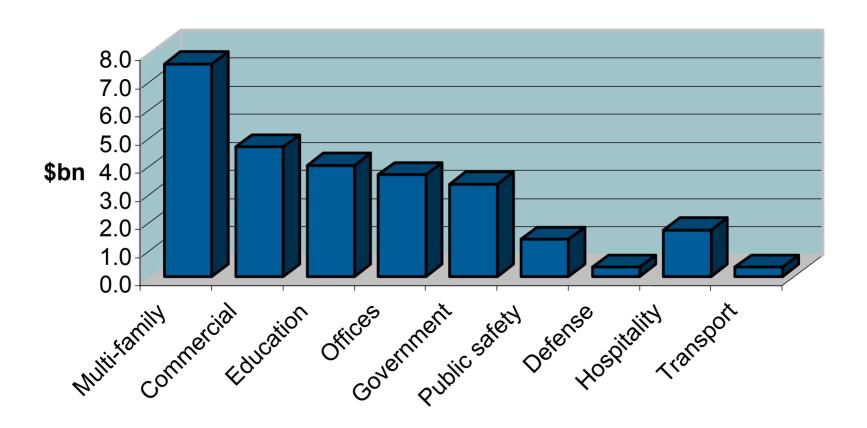

October 30, 2007

# **Balfour Beatty**

Construction

**UK Analyst Meeting** 

# **Balfour Beatty** Construction Welcome Overview of Florida Division

#### **Historical Events**

Overview of Florida Division

#### **Started**

1933 - Frank J. Rooney - Miami





1978 - Centex acquires Rooney

#### CENTEX

**2000 -** Reorganization, Ray Southern, CEO / Al Petrangeli, President





# **Balfour Beatty**

**2007 -** Balfour Beatty acquires Centex Construction



**Balfour Beatty**Construction

#### Florida Market





**Balfour Beatty** 

#### Florida Market

Overview of Florida Division



#### **Florida Market**











**Balfour Beatty** 

Construction

Reflects 2006 market; FMI, US Markets Construction Overview, 2007; Mc Graw Hill; Credo analysis

#### Organization Chart - Longevity of Our People





#### **Historical Financials**





#### **Balfour Beatty**

#### **Business Mix**











# Repeat Customer vs. New Customer

- Repeat 86%
- New 14%

#### Public vs. Private

- Public 55%
- Private 44%

#### **Balfour Beatty**

## **Backlog (Order Book)**

Overview of Florida Division

Contracted

**ABNC** 

\$483M

\$762M

Backlog

\$1.245B

**Balfour Beatty** 

#### **Revenue Mix**



Revenue Mix 2008 \$424M

Revenue Mix 2009 \$673M

#### **Historical Financials**





#### **Balfour Beatty**

# **Five Year Rolling Average**

Overview of Florida Division

|             | 04 |     | 05 |     | 06 |