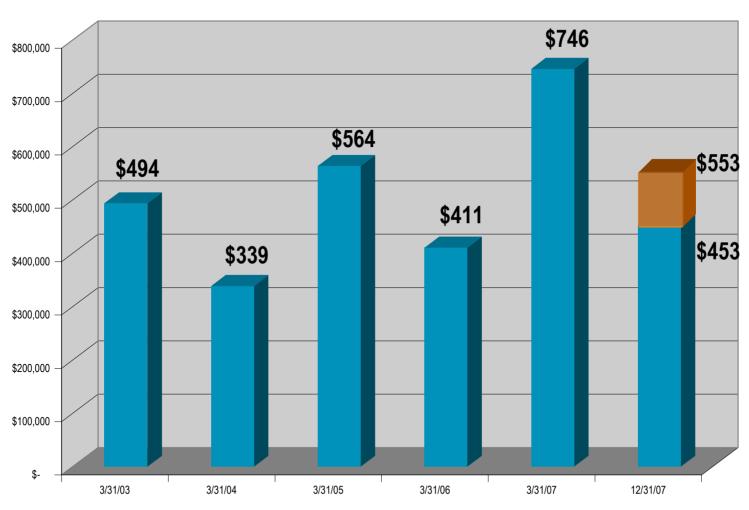

n

**UK Analyst Meeting** 

# **Balfour Beatty** Construction Welcome Overview of Florida Division

#### **Historical Events**

Overview of Florida Division

#### **Started**

1933 - Frank J. Rooney - Miami





1978 - Centex acquires Rooney

#### CENTEX

**2000 -** Reorganization, Ray Southern, CEO / Al Petrangeli, President





# **Balfour Beatty**

**2007 -** Balfour Beatty acquires Centex Construction



**Balfour Beatty**Construction

#### Florida Market





**Balfour Beatty** 

#### Florida Market

Overview of Florida Division



#### **Florida Market**











**Balfour Beatty** 

Construction

Reflects 2006 market; FMI, US Markets Construction Overview, 2007; Mc Graw Hill; Credo analysis

#### Organization Chart - Longevity of Our People





#### **Historical Financials**





#### **Balfour Beatty**

#### **Business Mix**











# Repeat Customer vs. New Customer

- Repeat 86%
- New 14%

#### Public vs. Private

- Public 55%
- Private 44%

#### **Balfour Beatty**

## **Backlog (Order Book)**

Overview of Florida Division

Contracted

**ABNC** 

\$483M

\$762M

Backlog

\$1.245B

**Balfour Beatty** 

#### **Revenue Mix**



Revenue Mix 2008 \$424M

Revenue Mix 2009 \$673M

#### **Historical Financials**





#### **Balfour Beatty**

# **Five Year Rolling Average**

Overview of Florida Division

|             | 04 |     | 05 |     | 06 |     | 07A |     | 07B |     | 08 |     | 09 |     | AVG |
|-------------|----|-----|----|-----|----|-----|-----|-----|-----|-----|----|-----|----|-----|-----|
| EDUCATION   | 1  | 42% | 2  | 28% | 1  | 27% | 1   | 27% | 1