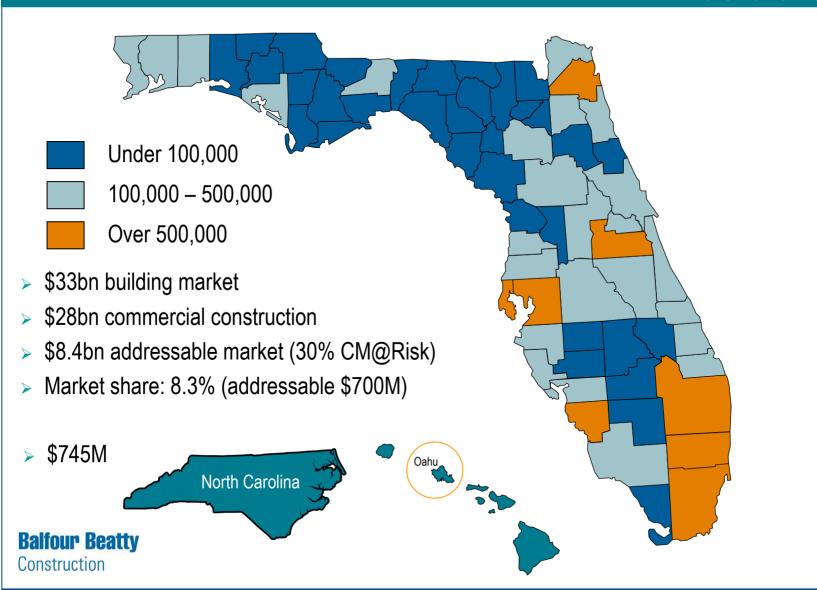

#### **Florida Market**

**Balfour Beatty** 

Construction

Reflects 2006 market; FMI, US Markets Construction Overview, 2007; Mc Graw Hill; Credo analysis