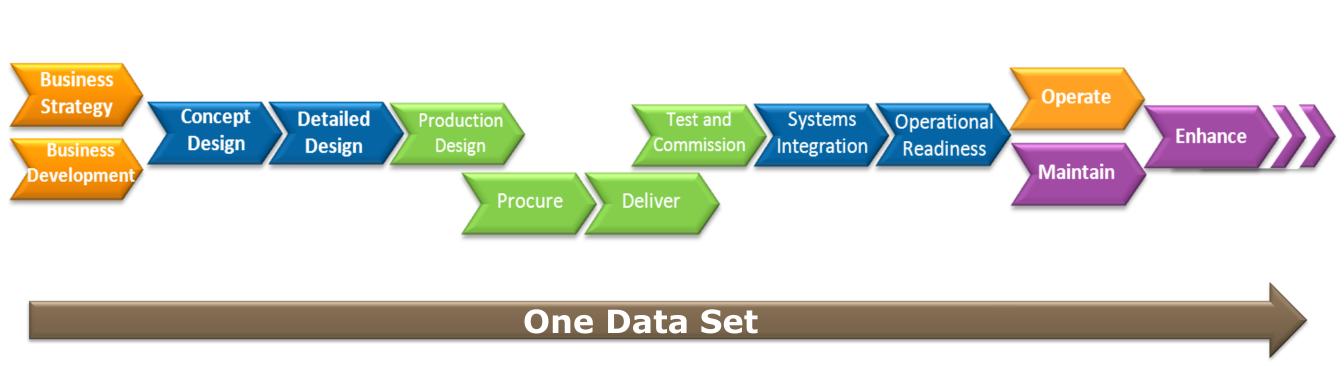

#### **Beyond Delivery**

**Create an end to end BIM process model** 

#### **Building Information Modelling =**

Building Information Modelling (BIM) is a delivery methodology that utilises digital tool sets to visualise, collaborate, simulate, optimise and integrate utilising an integrated data set (the building information model) through the whole asset lifecycle.

#### **Asset Lifecycle**

### **Asset Lifecycle**