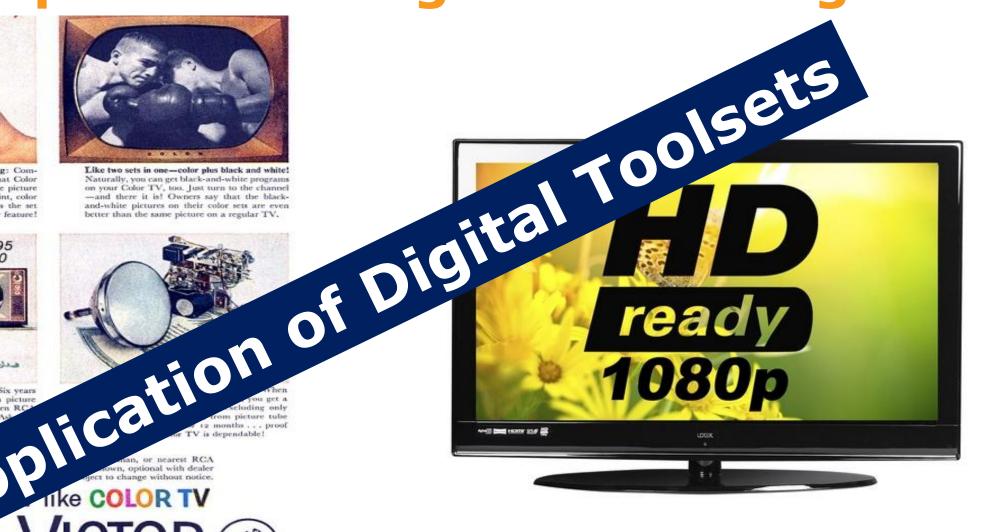

## A perspective on Digital technologies

New "Wireless Wizard" remote tuning: Complete remote control offers full proof that Color TV is easy to tune. At finger touch, the picture turns on, changes channels, takes the tint, color and exact volume you like, even turns the set completely of-an exclusive RCA Victor feature!

21" \$495

in 1960

15" \$1000

in 1954

**Balfour Beatty** 

Now twice the picture at half the cost! Six years ago, a Color TV set with a 9 x12-inch picture cost \$1,000. Today, 260-sq. in. big-screen RC Victor Color TV's start as low as \$495. As dealer for a demonstration and see th ful difference that today's Color

ke COLOR TV

#### 21" \$495 1960

#### 42" LCD TV £299

2012