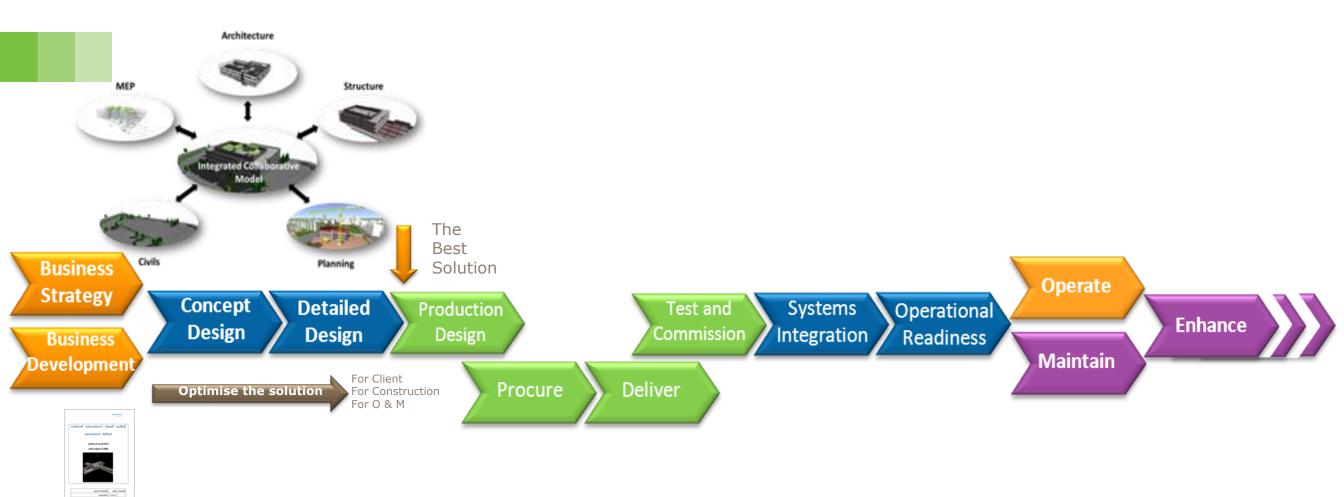

#### **Beyond Delivery**

**Create an end to end BIM process model** 

#### **Building Information Modelling =**

Building Information Modelling (BIM) is a delivery methodology that utilises digital tool sets to visualise, collaborate, simulate, optimise and integrate utilising an integrated data set (the building information model) through the whole asset lifecycle.