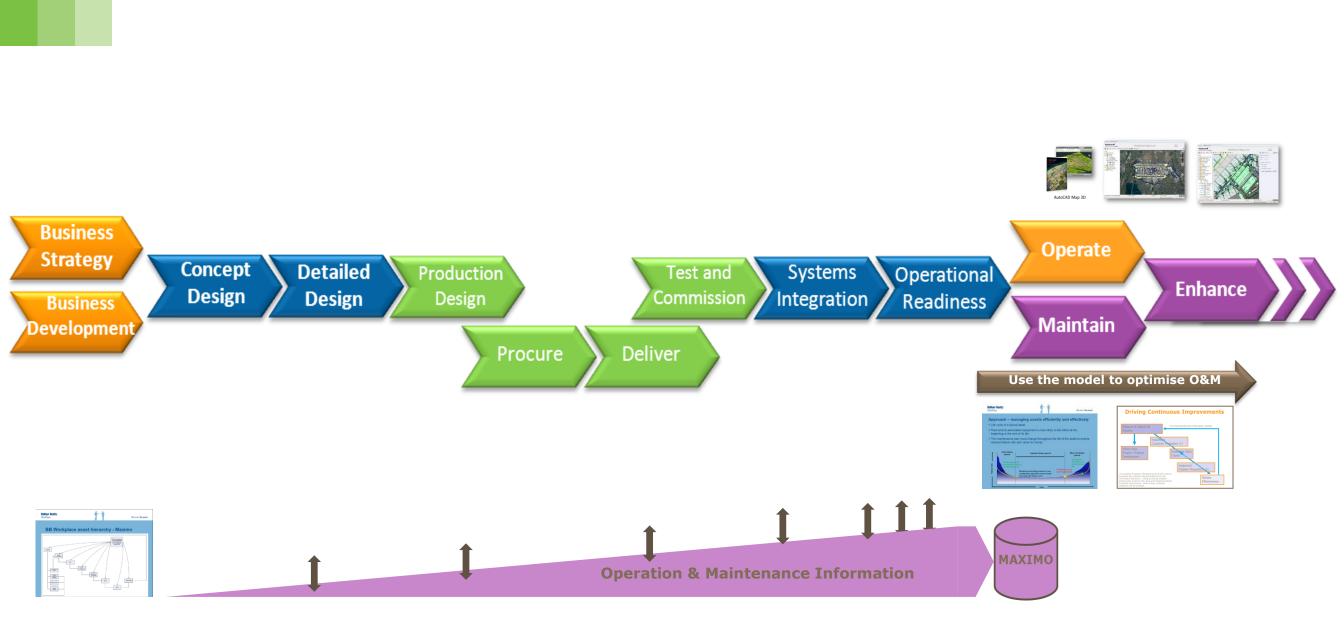

#### **Beyond Delivery**

**Create an end to end BIM process model** 

#### **Building Information Modelling =**

Building Information Modelling (BIM) is a delivery methodology that utilises digital tool sets to visualise, collaborate, simulate, optimise and integrate utilising an integrated data set (the building information model) through the whole asset lifecycle.