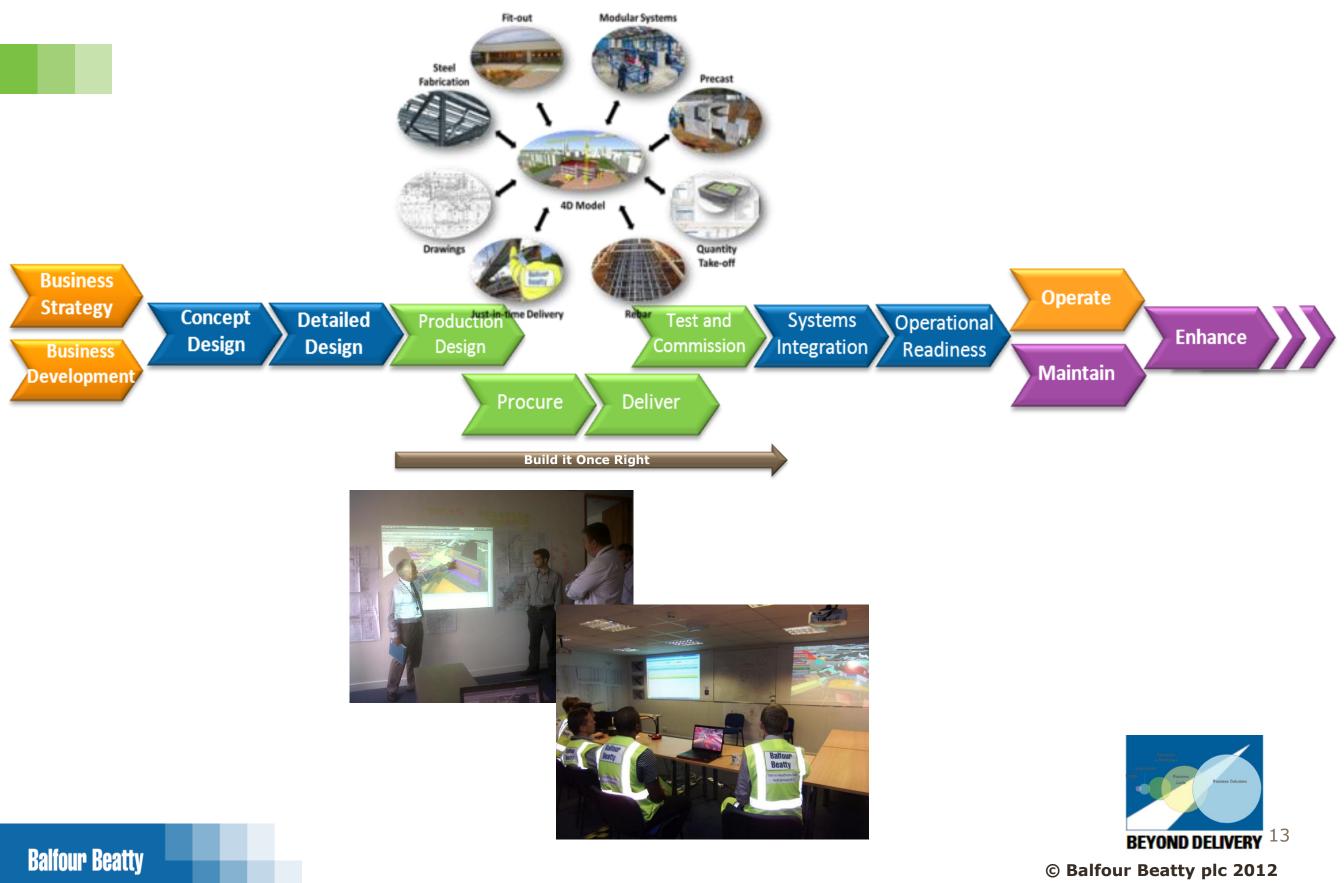

#### **Beyond Delivery**

**Create an end to end BIM process model** 

#### **Building Information Modelling =**

Building Information Modelling (BIM) is a delivery methodology that utilises digital tool sets to visualise, collaborate, simulate, optimise and integrate utilising an integrated data set (the building information model) through the whole asset lifecycle.