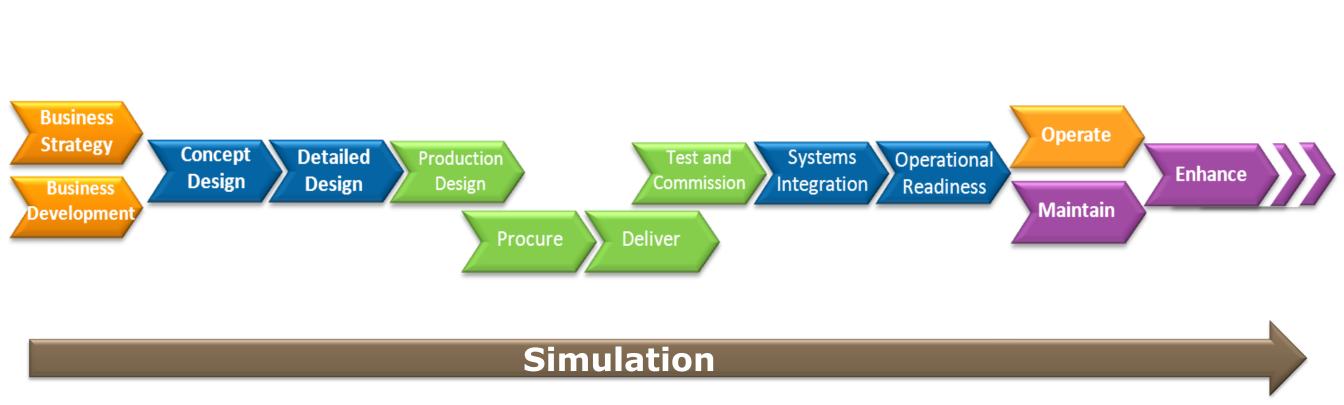

#### **Building Information Modelling =**

Building Information Modelling (BIM) is a delivery methodology that utilises digital tool sets to visualise, collaborate, simulate, optimise and integrate utilising an integrated data set (the building information model) through the whole asset lifecycle.

#### **Asset Lifecycle**

### **Asset Lifecycle**

#### **Asset Lifecycle**

and

Learning

Knowledge

BEYOND DELIVERY 15

© Balfour Beatty plc 2012

CONSTRUCTION SERVICES UK