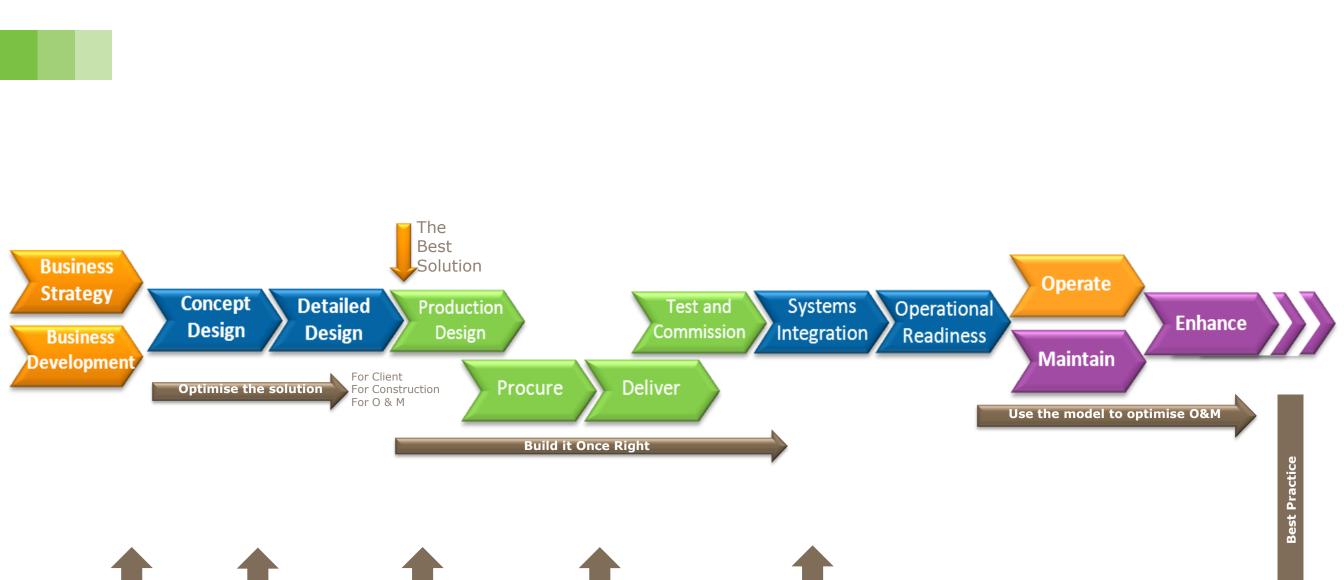

#### **Beyond Delivery**

**Create an end to end BIM process model** 

#### **Building Information Modelling =**

Building Information Modelling (BIM) is a delivery methodology that utilises digital tool sets to visualise, collaborate, simulate, optimise and integrate utilising an integrated data set (the building information model) through the whole asset lifecycle.